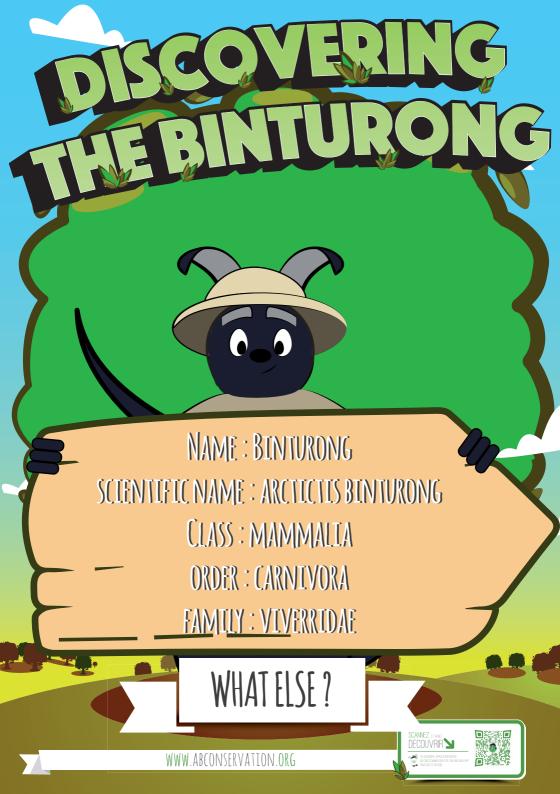

# WHO AM I ?

### PREHENSILE TAIL

#### STRONG PAWS AND CLAWS PROVIDE AN EXCELLENT CLIMBING GRIP

#### TUFTS OF LONG HAIR BEYOND THE TOPS OF EARS

1M40-1M60