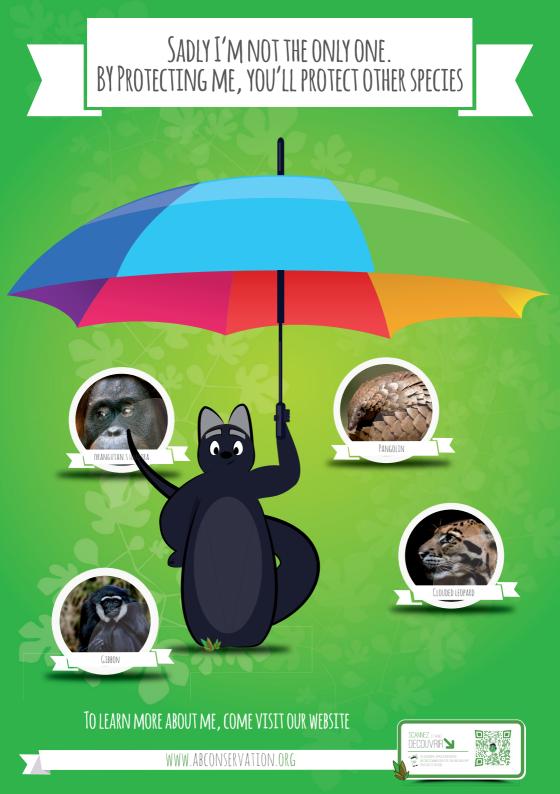

# WHO AM I ?

### PREHENSILE TAIL

#### STRONG PAWS AND CLAWS PROVIDE AN EXCELLENT CLIMBING GRIP

#### TUFTS OF LONG HAIR BEYOND THE TOPS OF EARS

1M40-1M60

## WHERE TO FIND ME ?



### AS AN ARBOREAL SPECIES, I LIVE IN INTACT FORESTS UNAFFECTED BY HUMAN ACTIVITIES.

### WHAT DO I LIKE TO EAT ?

80% OF FRUIT

#### BY EATING FRUIT, I PARTICIPATE IN SEED DISSEMINATION AND CONTRIBUTE TO THE RENEWAL OF THE FOREST.

8

8

THE STORY OF MY LIFE



#### BEING A BINTURONG ISN'T ALWAYS EASY! Sometimes, walking through my forest, I meet predators



### THESE ARE MY NATURAL ENEMIES

BUT OFTEN, DANGER COMES FROM ANOTHER SIDE:

► THE FOREST DISAPPEARS...

...I'M CAPTURED AND TURNED INTO A PET...

...AND SOMETIMES PEOPLE EAT ME







# FIND ME!





## SUDOKU: BINTUROnG

|   | Ţ | U | G | N | Ι | R | n | 0 |
|---|---|---|---|---|---|---|---|---|
|   |   |   | 0 | R |   | Ι |   |   |
| R |   |   |   |   | B |   | Ν | G |
| Ι |   | R |   |   |   |   |   |   |
|   | B | Ţ |   | Ι |   | G | U |   |
|   |   |   |   |   |   | Ţ |   | R |
| Ţ | Ι |   | n |   |   |   |   | Ν |
|   |   | 0 |   | B | G |   |   |   |
| n | N | B | Ι | Ţ | R | 0 | G |   |

# HELP AYUH AND TAHYA FIND THEIR FOREST, AND BEWARE OF THE DANGERS ON THEIR PATH.