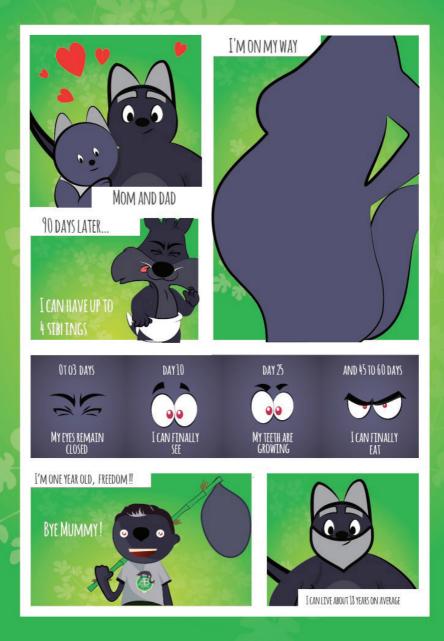

# WHO AM I ?

### PREHENSILE TAIL

#### STRONG PAWS AND CLAWS PROVIDE AN EXCELLENT CLIMBING GRIP

#### TUFTS OF LONG HAIR BEYOND THE TOPS OF EARS

1M40-1M60

## WHERE TO FIND ME ?



### AS AN ARBOREAL SPECIES, I LIVE IN INTACT FORESTS UNAFFECTED BY HUMAN ACTIVITIES.

### WHAT DO I LIKE TO EAT ?

80% OF FRUIT

#### BY EATING FRUIT, I PARTICIPATE IN SEED DISSEMINATION AND CONTRIBUTE TO THE RENEWAL OF THE FOREST.

8

8

THE STORY OF MY LIFE



#### BEING A BINTURONG ISN'T ALWAYS EASY! Sometimes, walking through my forest, I meet predators



### THESE ARE MY NATURAL ENEMIES

BUT OFTEN, DANGER COMES FROM ANOTHER SIDE:

► THE FOREST DISAPPEARS...

...I'M CAPTURED AND TURNED INTO A PET...

...AND SOMETIMES PEOPLE EAT ME







# FIND ME!





## SUDOKU: BINTUROnG

|   | Ţ | U | G | N | Ι | R | n | 0 |
|---|---|---|---|---|---|---|---|---|
|   |   |   | 0 | R |   | Ι |   |   |
| R |   |   |   |   | B |   | Ν | G |
| Ι |   | R |   |   |   |   |   |   |
|   | B | Ţ |   | Ι |   | G | U |   |
|   |   |   |   |   |   | Ţ |   | R |
| Ţ | Ι |   | n |   |   |   |   | Ν |
|   |   | 0 |   | B | G |   |   |   |
| n | N | B | Ι | Ţ | R | 0 | G |   |

# HELP AYUH AND TAHYA FIND THEIR FOREST, AND BEWARE OF THE DANGERS ON THEIR PATH.